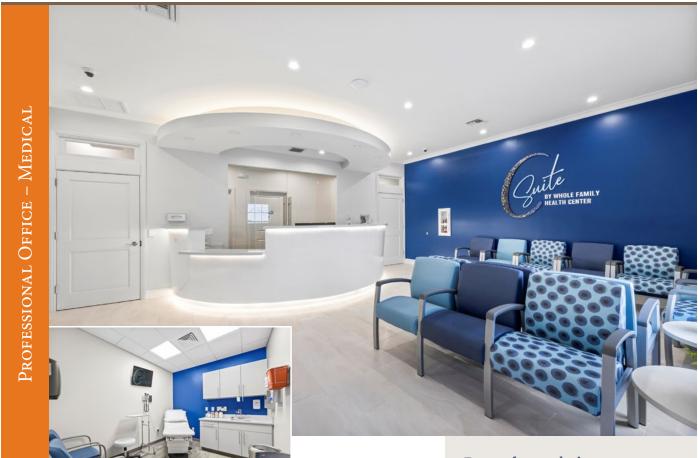

## **Scope and Responsibilities:**

When Whole Family Health Center wanted to remodel a medical office space near the Indian River Hospital in Vero Beach, they turned to Richard K. Davis for their construction expertise. We helped transform the 2,880 square foot space into an environment that resonates with comfort and care. Going above and beyond, Richard K. Davis Construction meticulously addressed every detail to ensure that Whole Family Health Center's vision for the space became a reality.